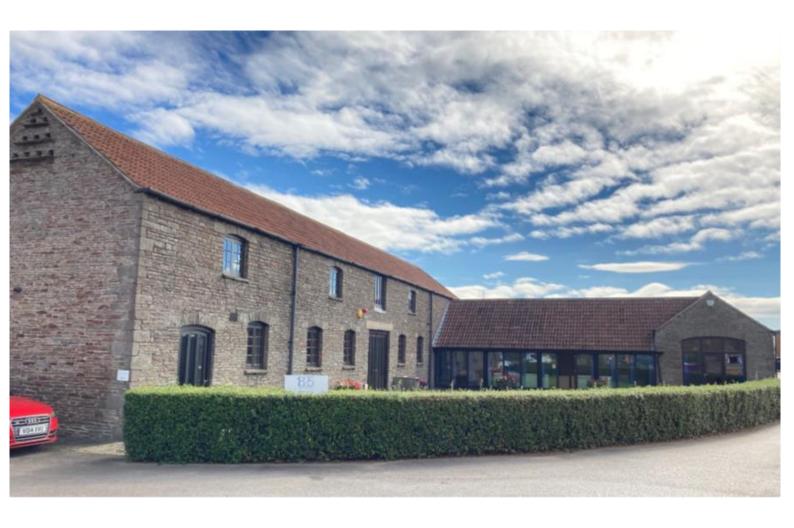

# THE STABLES

Says Court Farm | Badminton Road | Frampton Cotterell | BS36 2NY

The Stables comprise a high quality barn conversion development at Says Court Farm.

910 to 2,243 sq ft (84.54 to 208.38 sq m)

#### Description

The Stables comprise a high quality barn conversion development at Says Court Farm. The development includes a range of traditional barns which retain many original features, including exposed beams, brick arches and flagstoned entrances, yet the offices are distinctly modern in idiom. The accommodation has oil-fired central heating, whilst each unit has underfloor trunking with floor boxes and Category 5 cabling and availability of broadband.