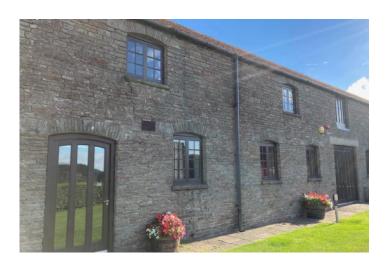

#### Description

The Stables comprise a high quality barn conversion development at Says Court Farm. The development includes a range of traditional barns which retain many original features, including exposed beams, brick arches and flagstoned entrances, yet the offices are distinctly modern in idiom. The accommodation has oil-fired central heating, whilst each unit has underfloor trunking with floor boxes and Category 5 cabling and availability of broadband.

- Oil-fired central heating with radiators
- Fully carpeted with partial underfloor trunking with floor boxes
- Category 5 cabling available
- Original features, including exposed beams, brick arches and flagstone entrances