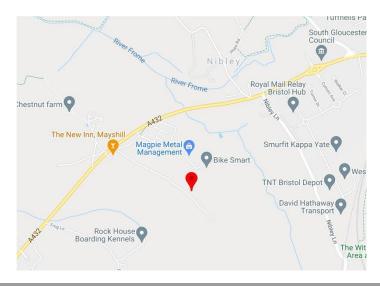

### Location

The Stables are located at Frampton Cotterell, lying off the A432 approximately 10 miles north of Bristol and 1 mile south of Yate. The M4/M5 motorway interchange at Almondsbury lies within 5 miles of the property, whilst the Avon Ring Road at Emersons Green lies within 3 miles.